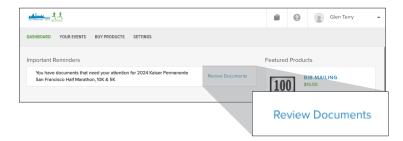

- 1. Log into your participant account https://haku.ly/ sanfranciscohalfmarathon
- 2. On the dashboard under important reminders, you will have an alert informing you that there are documents that need your attention.
- 3. Click on Review Documents.
- 4. Click on Your Documents.
- 5. Upload your completed authorization form.
- Once uploaded, it will display as completed. You can preview your documents, remove, or change if necessary before packet pick up.