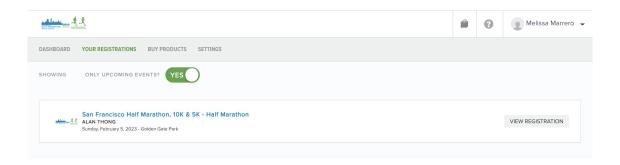

#### Click on "Your Registrations"

Once logged in, click on the menu item "Your Registrations". In this tab you will have access to all the information you entered on the registration form.

San Francisco Half Marathon, 10K & 5K - Half Marathon

Sunday, February 5, 2023 - Golden Gate Park

EDIT REGISTRATION

I, Lester Jones, have read and agree to the Terms and Registration & Participant Waiver