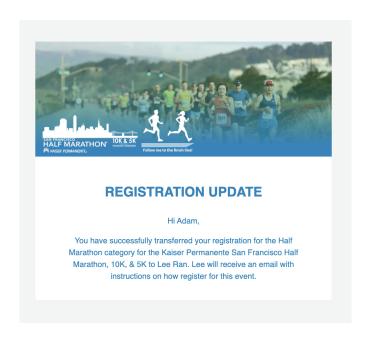

09

Once you've successfully completed your registration change, you will receive a confirmation email of the change.