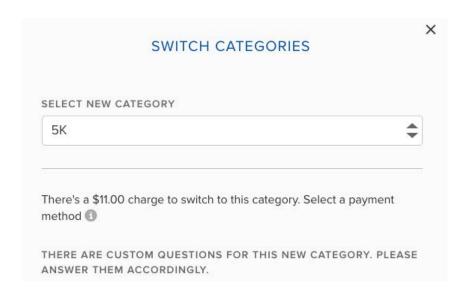

#### Select Your Registration Change Option

Then select the option you want:

- Transfer
- Switch Categories

### Categories: Upgrade

If you are upgrading, you will be charged the difference from what you originally paid for that category. You will be charged a fee. The last date to make changes is: January 8, 2023.

#### Categories: Downgrade

If you are downgrading, you will be charged a fee. The last date to make changes is: January 8, 2023.

07