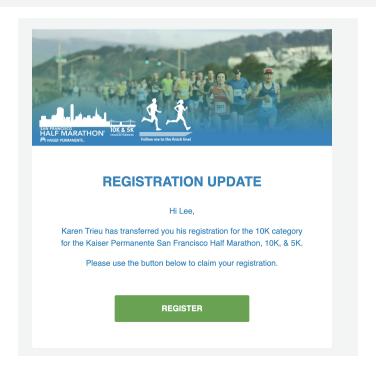

08

Once you have successfully made the transfer, the new participant will receive an email to finish registering for the event.

**Note:** If the new participant does not register for the event, the transfer will not count as registered.