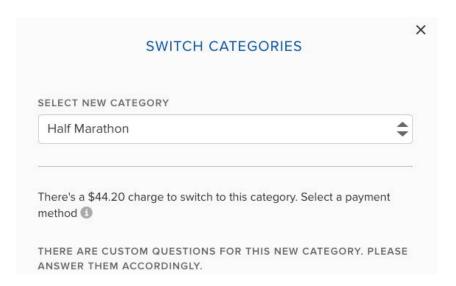

### Categories: Upgrade

If you are upgrading, you will be charged the difference from what you originally paid for that category. You will be charged a fee. The last date to make changes is: January 8, 2023.

#### Categories: Downgrade

If you are downgrading, you will be charged a fee. The last date to make changes is: January 8, 2023.

07