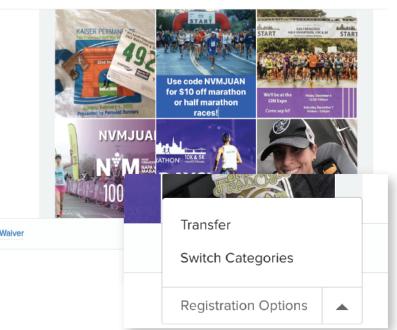

## Click on "Registration Options"

Scroll to the bottom to find the "Registration Options" Inside this tab, you will have access to make changes to your registration, such as switching categories and transfering your registration.

#### Select Your Registration Change Option

Then select the option you want:

- Transfer
- Switch Categories